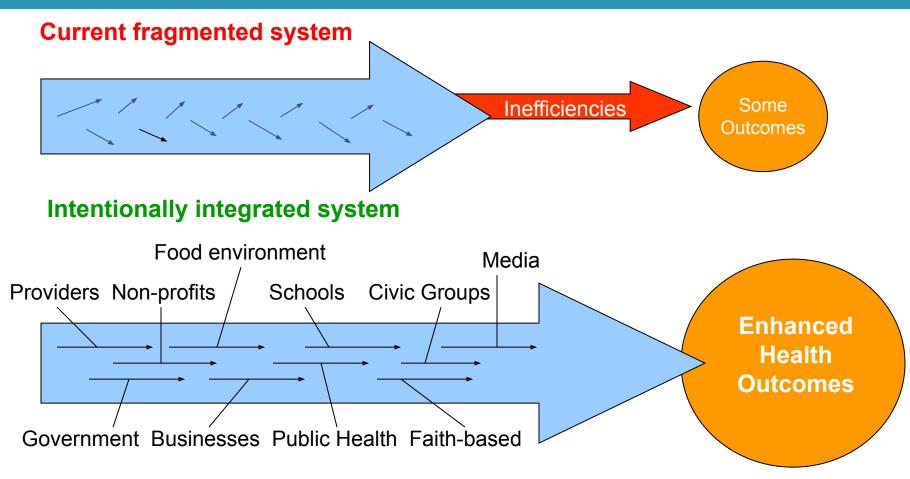

# What is Integration?

Source: Paul Epstein Results that Matter Team

## What's the Promise of Integration?

- Continuity of Work with a Backbone
- Amplified Impact
- Quality Improvement of Systems
- Intentionality
- Shared Accountability/Effort  $\rightarrow$  Shared Success
- Efficiency, Effectiveness, Responsiveness
- Satisfaction for Staff and Community
- Organizational Trust
- Community Engagement/Co-Creation of Change
- Attractiveness to Large Funding Sources