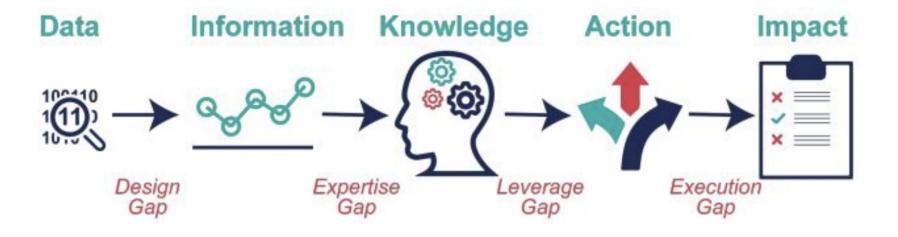

# Social Support Network Analysis Project (SSNAP) $\rightarrow$ How are you willing to respond to the data?

Source: https://interactioninstitute.org/change-networks-keep-telling-the-evolving-story/