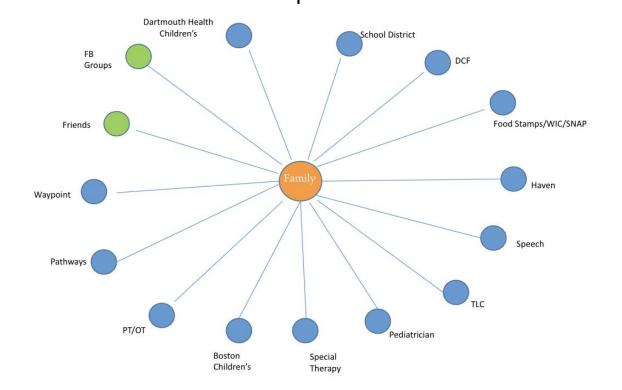

## Family Level Network Analysis (FNA) → How does the state of the network impact families?

Service Integration by Design

10